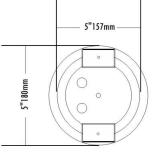

## **Specification**

| Model                      | VA-565                                                      |
|----------------------------|-------------------------------------------------------------|
| Power Taps @100V           | 0.38W, 0.75W, 1.5W, 3W, 6W                                  |
| Power Taps @70V            | 0.19W, 0.38W, 0.75W, 1.5W, 3W                               |
| Impedance                  | Com/1240Ω/1840Ω/3340Ω/6790Ω/13300Ω                          |
| SPL(1W/1M)                 | 92dB                                                        |
| Max. SPL (Rated W/1M)      | 100dB                                                       |
| Frequency Response (-10dB) | 130-18KHz                                                   |
| Finish                     | Baffle: Steel, White Grille: Steel, White Cover: Steel, Red |
| Speaker Driver             | 5"                                                          |
| Cutout Size                | 157mm                                                       |
| Dimensions                 | 180 x 147mm                                                 |
| Weight                     | 1.2Kg                                                       |