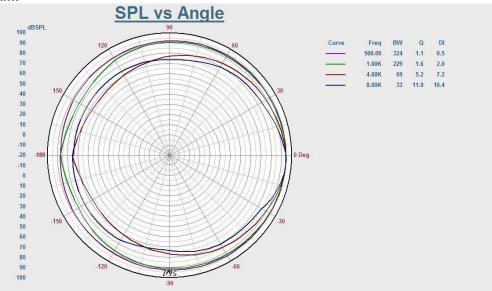

|
| SPL(1W/1M)                 | 92dB                                                        |
| Max. SPL (Rated W/1M)      | 100dB                                                       |
| Frequency Response (-10dB) | 130-18KHz                                                   |
| Finish                     | Baffle: Steel, White Grille: Steel, White Cover: Steel, Red |
| Speaker Driver             | 5"                                                          |
| Cutout Size                | 157mm                                                       |
| Dimensions                 | 180 x 147mm                                                 |
| Weight                     | 1.2Kg                                                       |









# **Direction Diagram:**



## Frequency Response: