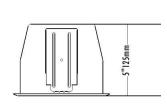

## **Specification**

| Model                      | VA-565                                                      |
|----------------------------|-------------------------------------------------------------|
| Power Taps @100V           | 0.38W, 0.75W, 1.5W, 3W, 6W                                  |
| Power Taps @70V            | 0.19W, 0.38W, 0.75W, 1.5W, 3W                               |
| Impedance                  | Com/1240Ω/1840Ω/3340Ω/6790Ω/13300Ω                          |
| SPL(1W/1M)                 | 92dB                                                        |
| Max. SPL (Rated W/1M)      | 100dB                                                       |
| Frequency Response (-10dB) | 130-18KHz                                                   |
| Finish                     | Baffle: Steel, White Grille: Steel, White Cover: Steel, Red |
| Speaker Driver             | 5"                                                          |
| Cutout Size                | 157mm                                                       |
| Dimensions                 | 180 x 147mm                                                 |
| Weight                     | 1.2Kg                                                       |