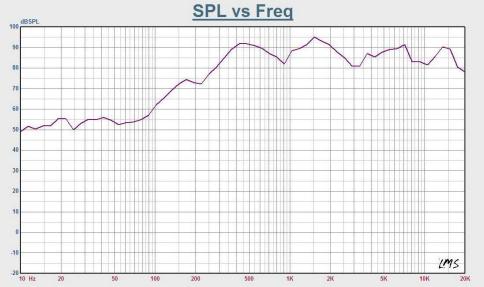

(1W/1M)                 | 92dB                                                        |
| Max. SPL (Rated W/1M)      | 100dB                                                       |
| Frequency Response (-10dB) | 130-18KHz                                                   |
| Finish                     | Baffle: Steel, White Grille: Steel, White Cover: Steel, Red |
| Speaker Driver             | 5"                                                          |
| Cutout Size                | 157mm                                                       |
| Dimensions                 | 180 x 147mm                                                 |
| Weight                     | 1.2Kg                                                       |









# **Direction Diagram:**



## Frequency Response: