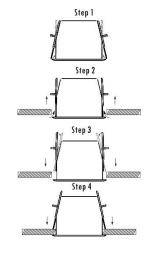

The metal grille, metal baffle and fire dome metal back can plus ceramic connector, thermal fuse and fire-resistant cable, all of the above features make it is fireproof. Its spring clamp type makes the easy and secure installation.

# **Direction Diagram:**